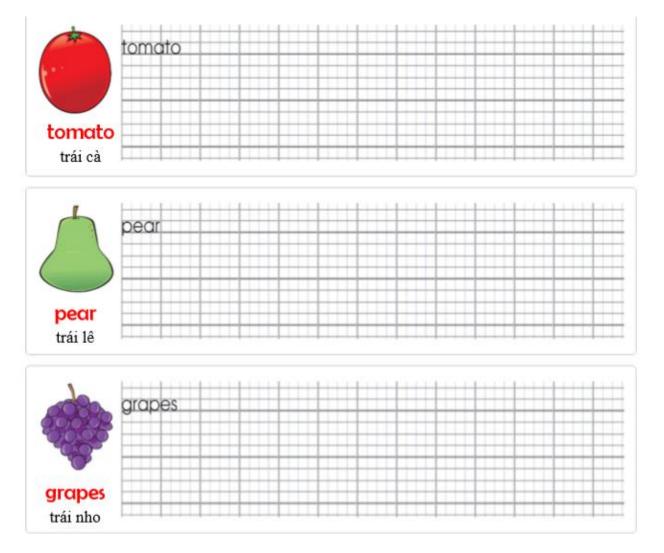

#### 1. Match

| grapes | lunchbox | cookie | banana | tomato | drinks | sandwich |
|--------|----------|--------|--------|--------|--------|----------|