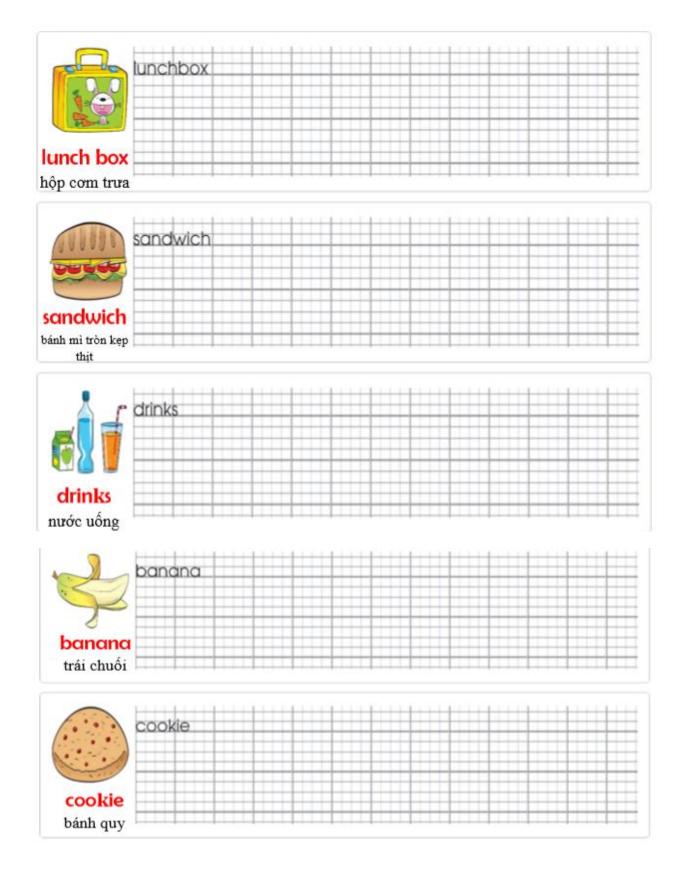

#### 1. Match

| grapes | lunchbox | cookie | banana | tomato | drinks | sandwich |
|--------|----------|--------|--------|--------|--------|----------|